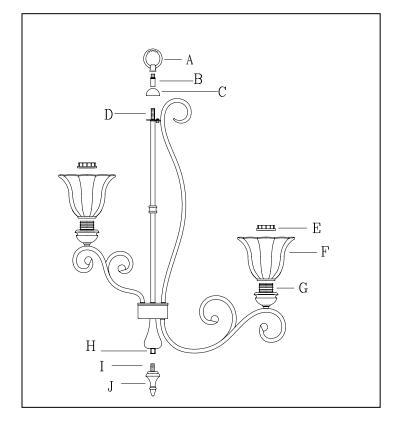

## **Cleaning Instructions**

Do not use polish or cleaners. Wipe clean with a soft cloth.

- 1. Thread the Loop (A) to the nipple of the Tube(B) until tighten.
- 2. Attach the Cap(C) to the Nipple (D) then secure by Tube (B).
- 3. Place Glasses(F) over Sockets (G) and secure by Socket Rings (E).
- 4. Thread the Nipple (I) on Finial (J) to the Bottom Coupler (H) until tighten.
- 5. Install the light bulb (not provided) in accordance with the fixture specification.
- 6. Restore electricity and check the operation of your new light fixture.